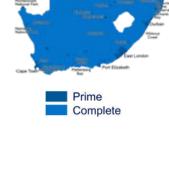

| POPULATION / AREA | # Inhabitants |
|-------------------|---------------|
| Prime Coverage    | 18,192,642    |
| Complete Coverage | 26,627,011    |
| Total Coverage    | 44,819,653    |
|                   |               |

100%

| MUNICIPALITIES    | # Municipalities | % Municipalities |
|-------------------|------------------|------------------|
| Prime Coverage    | 298              | 25%              |
| Complete Coverage | 875              | 75%              |
| Total Coverage    | 1,173            | 100%             |