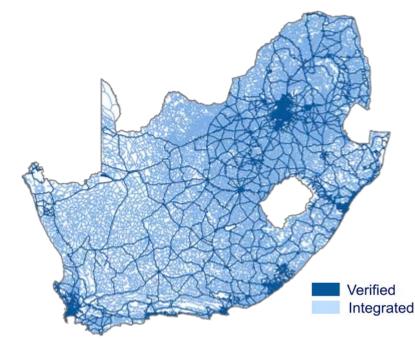

### COVERAGE

The area covers the country of South Africa.

The NAVTEQ map of South Africa covers 100% of the population in a combination of Prime and Complete Coverage.

This release includes 456,203 Km of roads (100% of road network). 137,745 Km of these roads have been verified.

### COVERAGE

| ROAD NETWORK           | # Kilometers | % Kilometers |
|------------------------|--------------|--------------|
| Verified Roads         | 137,745      | 30%          |
| Integrated Roads       | 318,458      | 70%          |
| Total Roads NAVTEQ map | 456,203      | 100%         |